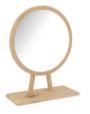

JAG803\* Chest of 5 drawers H105xW90xD45 cm

JAG802\*

Tall chest of 5 drawers H126xW58xD45 cm

JAG810 Dressing table mirror H51xW45xD21 cm

JAG809 Bedroom stool H48xW39xD39 cm H48xW39xD39 cm

JAG809S Bedroom stool (leather)