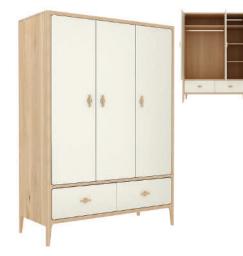

### JAG806

Bed - King size H109xW160xD213 cm

JAG801\*

Bedside chest H54xW47xD41 cm

JAG804\*

Wide chest of 6 drawers H84xW132xD45 cm

JAG807\* Wardrobe 1 drawers H195xW96xD60 cm

JAG812\* Wardrobe triple 2 drawers H195xW140xD60 cm