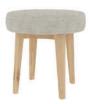

JAG803\* Chest of 5 drawers H105xW90xD45 cm

JAG802\*

Tall chest of 5 drawers H126xW58xD45 cm

JAG810 Dressing table mirror H51xW45xD21 cm

JAG809 Bedroom stool H48xW39xD39 cm H48xW39xD39 cm

JAG809S Bedroom stool (leather)