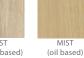

### Available finishes

\*F- Fully in any oil or lacquered finish

CLOUD (oil based)

HAZE (oil based)

FROST (lacquer based)

OIL

LACQ (oil based) (lacquer based)

AMBER (oil based)