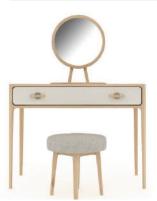

JAG808\* Dressing table H78xW100xD50 cm

JAG803\* Chest of 5 drawers H105xW90xD45 cm

JAG802\*

Tall chest of 5 drawers H126xW58xD45 cm

JAG810 Dressing table mirror H51xW45xD21 cm

JAG809 Bedroom stool H48xW39xD39 cm H48xW39xD39 cm

JAG809S Bedroom stool (leather)