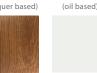

### Available finishes

\*F- Fully in any oil or lacquered finish

CLOUD (oil based)

HAZE (oil based)

FROST (lacquer based)

OIL

LACQ (oil based) (lacquer based)

AMBER (oil based)