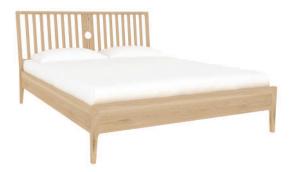

#### JAG805

Bed - Double size H109xW145xD203 cm

### JAG806

Bed - King size H109xW160xD213 cm

JAG801\*

Bedside chest H54xW47xD41 cm

JAG804\*

Wide chest of 6 drawers H84xW132xD45 cm

JAG807\* Wardrobe 1 drawers H195xW96xD60 cm

JAG812\* Wardrobe triple 2 drawers H195xW140xD60 cm

### JAG811

Bed - Single size H109xW100xD203 cm