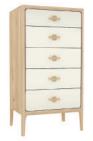

JAG803\* Chest of 5 drawers H105xW90xD45 cm

JAG802\*

Tall chest of 5 drawers H126xW58xD45 cm

JAG810 Dressing table mirror H51xW45xD21 cm

JAG809 Bedroom stool H48xW39xD39 cm H48xW39xD39 cm

JAG809S Bedroom stool (leather)