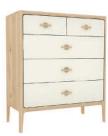

JAG803\* Chest of 5 drawers H105xW90xD45 cm

JAG802\*

Tall chest of 5 drawers H126xW58xD45 cm

JAG810 Dressing table mirror H51xW45xD21 cm

JAG809 Bedroom stool H48xW39xD39 cm H48xW39xD39 cm

JAG809S Bedroom stool (leather)