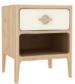

### JAG806

Bed - King size H109xW160xD213 cm

JAG801\*

Bedside chest H54xW47xD41 cm

JAG804\*

Wide chest of 6 drawers H84xW132xD45 cm

JAG807\* Wardrobe 1 drawers H195xW96xD60 cm

JAG812\* Wardrobe triple 2 drawers H195xW140xD60 cm