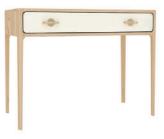

JAG803\* Chest of 5 drawers H105xW90xD45 cm

JAG802\*

Tall chest of 5 drawers H126xW58xD45 cm

JAG810 Dressing table mirror H51xW45xD21 cm

JAG809 Bedroom stool H48xW39xD39 cm H48xW39xD39 cm

JAG809S Bedroom stool (leather)

## Description

Jago is a beautifully crafted contemporary bedroom collection with Nordic overtones.

It is defined by its refined circular cut out to the drawers and contrasting oak handle that runs across the front.

The soft circular theme is repeated through its large radius to the four corners of the front of the frame.

It has been designed to have an enduring understated quality whilst showcasing expert craftsmanship through its soft detailing.