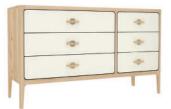

### JAG806

Bed - King size H109xW160xD213 cm

JAG801\*

Bedside chest H54xW47xD41 cm

JAG804\*

Wide chest of 6 drawers H84xW132xD45 cm

JAG807\* Wardrobe 1 drawers H195xW96xD60 cm

JAG812\* Wardrobe triple 2 drawers H195xW140xD60 cm