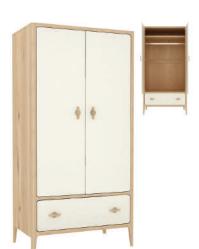

### JAG806

Bed - King size H109xW160xD213 cm

JAG801\*

Bedside chest H54xW47xD41 cm

JAG804\*

Wide chest of 6 drawers H84xW132xD45 cm

JAG807\* Wardrobe 1 drawers H195xW96xD60 cm

JAG812\* Wardrobe triple 2 drawers H195xW140xD60 cm