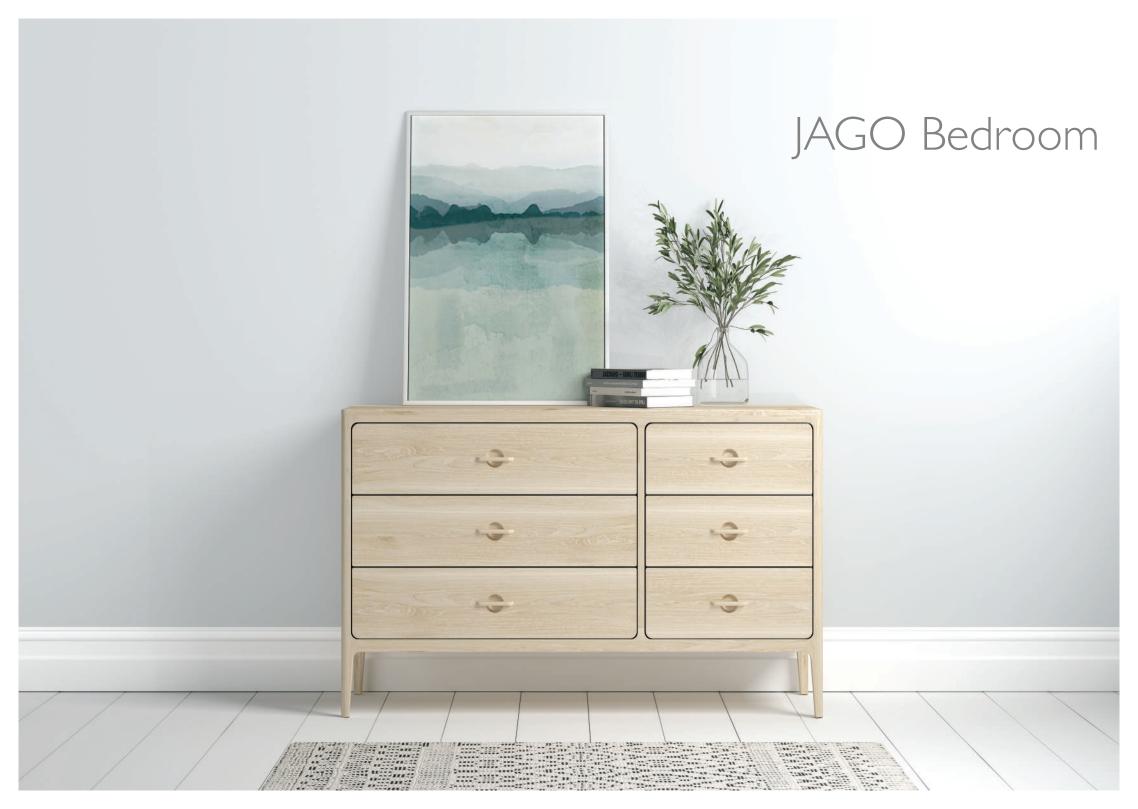

### JAG806

Bed - King size H109xW160xD213 cm

JAG801\*

Bedside chest H54xW47xD41 cm

JAG804\*

Wide chest of 6 drawers H84xW132xD45 cm

JAG807\* Wardrobe 1 drawers H195xW96xD60 cm

JAG812\* Wardrobe triple 2 drawers H195xW140xD60 cm

## Description

Jago is a beautifully crafted contemporary bedroom collection with Nordic overtones.

It is defined by its refined circular cut out to the drawers and contrasting oak handle that runs across the front.

The soft circular theme is repeated through its large radius to the four corners of the front of the frame.

It has been designed to have an enduring understated quality whilst showcasing expert craftsmanship through its soft detailing.