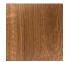

D39 cm H48xW39xD39 cm

JAG809S Bedroom stool (leather)



JAG808\* Dressing table H78xW100xD50 cm

## Description

Jago is a beautifully crafted contemporary bedroom collection with Nordic overtones.

It is defined by its refined circular cut out to the drawers and contrasting oak handle that runs across the front.

The soft circular theme is repeated through its large radius to the four corners of the front of the frame.

It has been designed to have an enduring understated quality whilst showcasing expert craftsmanship through its soft detailing.

# Standard finishes



DEW/HAZE (Jago only)



ASH/AMBER (Jago only)

### Available finishes

\*F- Fully in any oil or lacquered finish



CLOUD (oil based)



HAZE (oil based)



FROST (lacquer based)



OIL

LACQ (oil based) (lacquer based)



AMBER (oil based)



ICE WHITE



MORNING DEW







ASH GREY ASH (Jago only)

For more information please visit: www.tchfurniture.eu

TCH Furniture Ltd. Address: Sedos 34 LT87101, Telsiai, Lithuania Email: info@tchfurniture.eu Phone: +44 2070 483744



2023 October