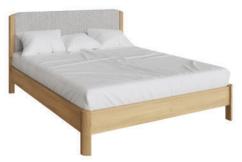

## LUN806

Upholstered Bedstead Double fabric headboard H104xW145xD200 cm

## LUN806S