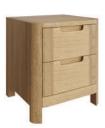

## LUN816S

Single leather headboard Double leather headboard King size leather headboard Super King size leather headboard

LUN801

Bedside Chest 2 Drawers H46xW45xD43 cm

LUN802

Bedside Chest 3 Drawers H62xW45xD43 cm