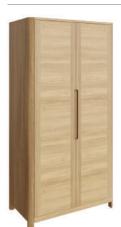

LUN804 Chest of 4 Drawers H109xW92xD45 cm

LUN805 Chest of 6 Drawers H84xW135xD45 cm

LUN814

Wall hanging mirror H110xW50xD3 cm

**LUN808** Wardrobe - Full Hanging H200xW100xD55 cm

LUN809 Wardrobe - 1 Drawer H200xW100xD55 cm