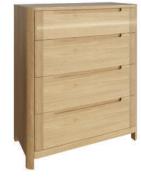

LUN804 Chest of 4 Drawers H109xW92xD45 cm

LUN805 Chest of 6 Drawers H84xW135xD45 cm

LUN814

Wall hanging mirror H110xW50xD3 cm

**LUN808** Wardrobe - Full Hanging H200xW100xD55 cm

LUN809 Wardrobe - 1 Drawer H200xW100xD55 cm