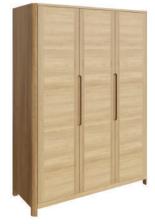

LUN801

Bedside Chest 2 Drawers H46xW45xD43 cm



LUN802

Bedside Chest 3 Drawers H62xW45xD43 cm

## **Description**

Designed with a simple modern feel that will look stylish in any home for years.

Lundin's key features are:

A soft curve to the front leg running into the door panels

Integrated handle elegantly runs across the whole cabinet

Flush door panels are striking for their simplicity Elliptical tables considered the most functional flexible shape for a busy home Crafted From Solids And Veneers.



LUN803 Chest of 3 Drawers H84xW92xD45 cm



LUN804 Chest of 4 Drawers H109xW92xD45 cm



LUN805 Chest of 6 Drawers H84xW135xD45 cm



LUN814

Wall hanging mirror H110xW50xD3 cm





**LUN808** Wardrobe - Full Hanging H200xW100xD55 cm



LUN809 Wardrobe - 1 Drawer H200xW100xD55 cm



LUN810 Wardrobe tripple H200xW145xD55 cm



LUN811 Dressing Table H75xW120xD45 cm

## LUN812

Bedroom Stool (fabric) H46xW45xD45 cm

## LUN812S

Bedroom Stool (leather) H46xW45xD45 cm

## LUN813

**Dressing Table Mirror** H57xW70xD15 cm

# Available in lacquered or oiled finish



(oil based)



(oil based)



HAZE

(oil based)

STANDARD OIL (oil based)



(lacquer based)



STANDARD LACO (lacquer based)



(oil based)

For more information please visit: www.tchfurniture.eu

## **TCH Furniture Ltd.**

Address: Sedos 34 LT87101, Telsiai, Lithuania Email: info@tchfurniture.eu Phone: +44 2070 483744

2023 June