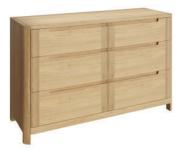

LUN804 Chest of 4 Drawers H109xW92xD45 cm

LUN805 Chest of 6 Drawers H84xW135xD45 cm

LUN814

Wall hanging mirror H110xW50xD3 cm

**LUN808** Wardrobe - Full Hanging H200xW100xD55 cm

LUN809 Wardrobe - 1 Drawer H200xW100xD55 cm