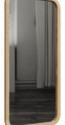

LUN804 Chest of 4 Drawers H109xW92xD45 cm

LUN805 Chest of 6 Drawers H84xW135xD45 cm

LUN814

Wall hanging mirror H110xW50xD3 cm

**LUN808** Wardrobe - Full Hanging H200xW100xD55 cm

LUN809 Wardrobe - 1 Drawer H200xW100xD55 cm