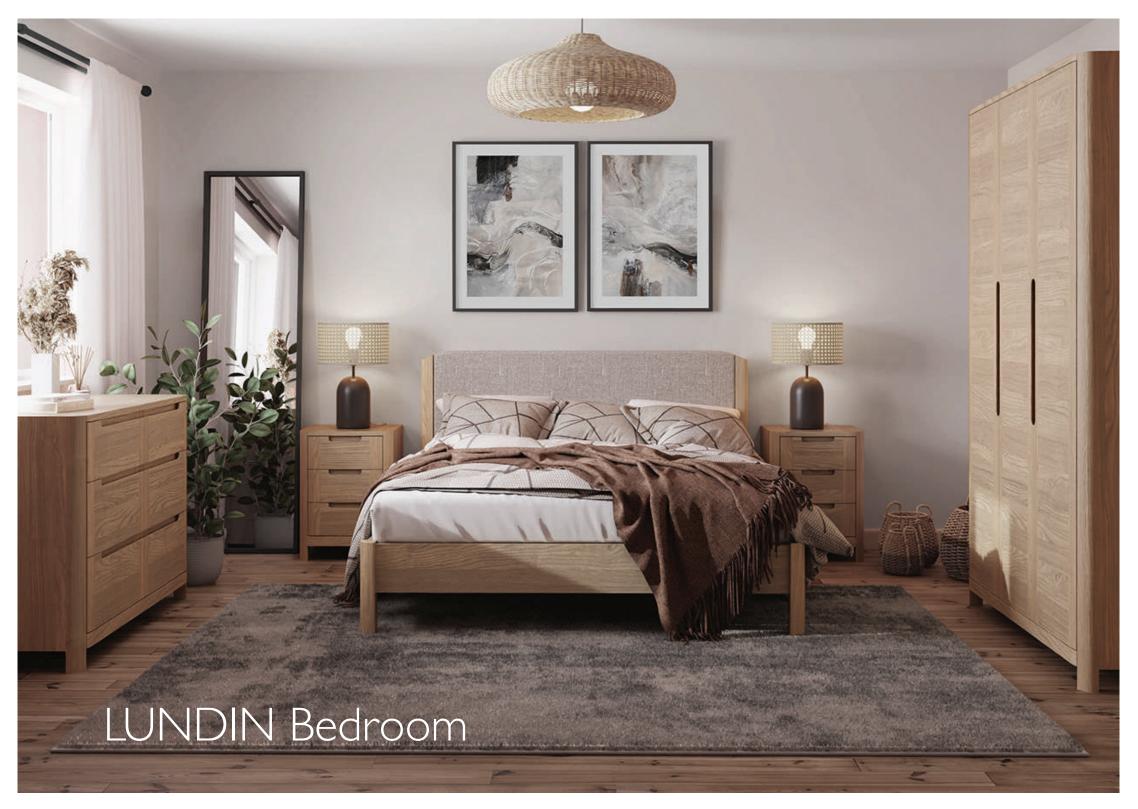

LUN815

Upholstered Bedstead Single fabric headboard H104xW100xD200 cm

#### LUN815S

## LUN806

Upholstered Bedstead Double fabric headboard H104xW145xD200 cm

## LUN806S

### LUN807

Upholstered Bedstead King size fabric hedaboard H104xW160xD210 cm

## LUN807S

## LUN816

Upholstered Bedstead Super King size fabric hedaboard H104xW190xD210 cm

## LUN816S

Single leather headboard Double leather headboard King size leather headboard Super King size leather headboard

LUN801

Bedside Chest 2 Drawers H46xW45xD43 cm

LUN802

Bedside Chest 3 Drawers H62xW45xD43 cm