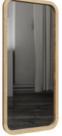

LUN804 Chest of 4 Drawers H109xW92xD45 cm

LUN805 Chest of 6 Drawers H84xW135xD45 cm

LUN814

Wall hanging mirror H110xW50xD3 cm

**LUN808** Wardrobe - Full Hanging H200xW100xD55 cm

LUN809 Wardrobe - 1 Drawer H200xW100xD55 cm