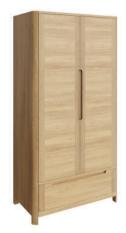

LUN804 Chest of 4 Drawers H109xW92xD45 cm

LUN805 Chest of 6 Drawers H84xW135xD45 cm

LUN814

Wall hanging mirror H110xW50xD3 cm

**LUN808** Wardrobe - Full Hanging H200xW100xD55 cm

LUN809 Wardrobe - 1 Drawer H200xW100xD55 cm