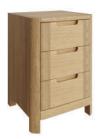

Flush door panels are striking for their simplicity Elliptical tables considered the most functional flexible shape for a busy home Crafted From Solids And Veneers.

LUN803 Chest of 3 Drawers H84xW92xD45 cm