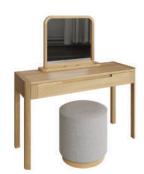

LUN810 Wardrobe tripple H200xW145xD55 cm

LUN811 Dressing Table H75xW120xD45 cm

## LUN813

**Dressing Table Mirror** H57xW70xD15 cm