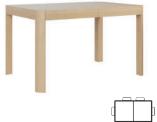

LUN301 Kiyv Chair (fabric) H90xW53xD50 cm

LUN301S Kiyv Chair (leather) Kiyv Chair Swivel (leather)

Kiyv Chair Swivel (fabric) H90xW53xD50 cm LUN303S

Table Oval H76xW180xD100 cm

LUN101

LUN104

Table extendable Oval H76xW180/230xD100 cm