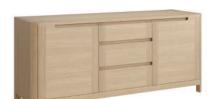

**LUN501** Sideboard H70xW160xD50 cm

LUN505 Small Sideboard H70xW110xD43 cm

LUN503 Bookcase 2 door H167xW90xD33 cm

LUN504 High Bookcase 2 door H187xW90xD33 cm

For more information please visit: www.tchfurniture.eu