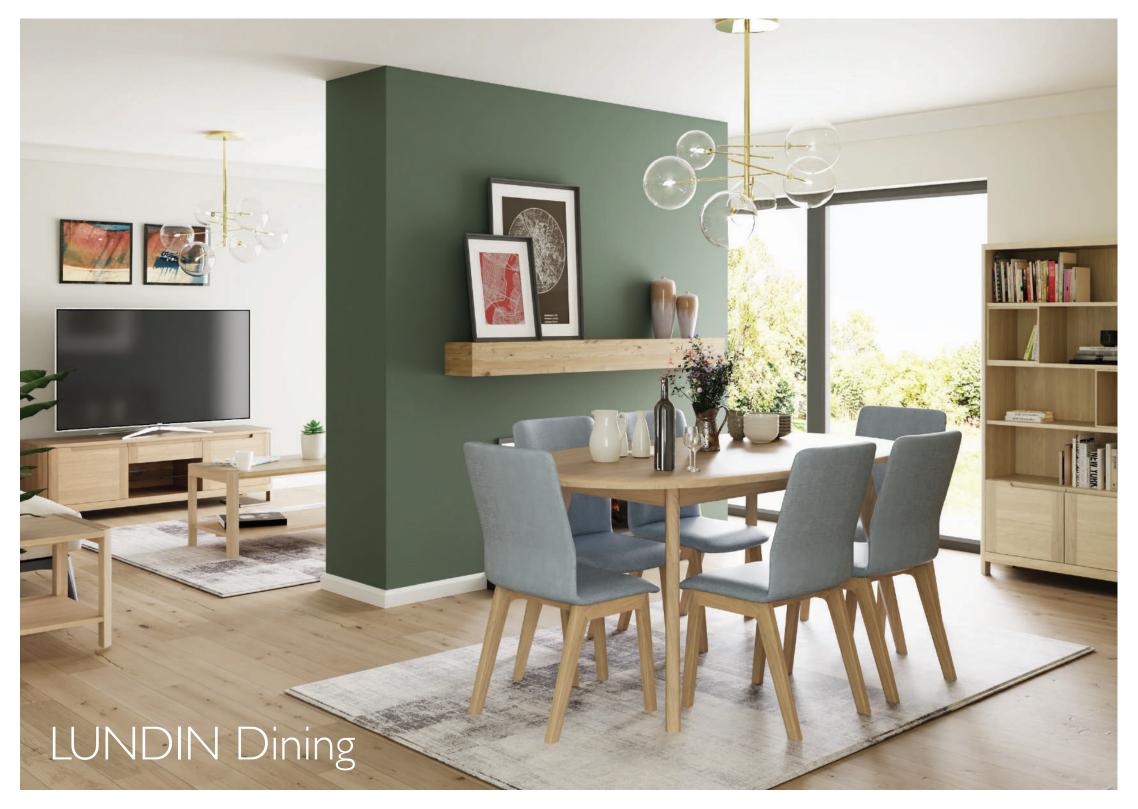

LUN301 Kiyv Chair (fabric) H90xW53xD50 cm

LUN301S Kiyv Chair (leather) Kiyv Chair Swivel (leather)

Kiyv Chair Swivel (fabric) H90xW53xD50 cm LUN303S

Table Oval H76xW180xD100 cm

LUN101

LUN104

Table extendable Oval H76xW180/230xD100 cm