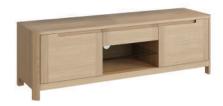

LUN102 Coffe Table H45xW105xD55 cm

LUN103 Console Table H75xW90xD40 cm

LUN502 TV Unit H50xW160xD45 cm