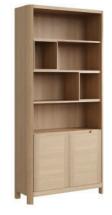

**LUN501** Sideboard H70xW160xD50 cm

LUN505 Small Sideboard H70xW110xD43 cm

LUN503 Bookcase 2 door H167xW90xD33 cm

LUN504 High Bookcase 2 door H187xW90xD33 cm

For more information please visit: www.tchfurniture.eu