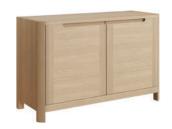

**LUN501** Sideboard H70xW160xD50 cm

LUN505 Small Sideboard H70xW110xD43 cm

LUN503 Bookcase 2 door H167xW90xD33 cm

LUN504 High Bookcase 2 door H187xW90xD33 cm

For more information please visit: www.tchfurniture.eu