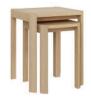

Flush door panels are striking for their simplicity Elliptical tables considered the most functional flexible shape for a busy home Crafted From Solids And Veneers.

LUN106 Lamp Table H55xW45xD45 cm

LUN107 Nest of Tables H55xW44xD45 cm