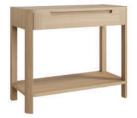

LUN102 Coffe Table H45xW105xD55 cm

LUN103 Console Table H75xW90xD40 cm

LUN502 TV Unit H50xW160xD45 cm