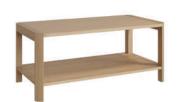

LUN102 Coffe Table H45xW105xD55 cm

LUN103 Console Table H75xW90xD40 cm

LUN502 TV Unit H50xW160xD45 cm