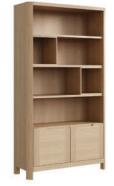

**LUN501** Sideboard H70xW160xD50 cm

LUN505 Small Sideboard H70xW110xD43 cm

LUN503 Bookcase 2 door H167xW90xD33 cm

LUN504 High Bookcase 2 door H187xW90xD33 cm

For more information please visit: www.tchfurniture.eu